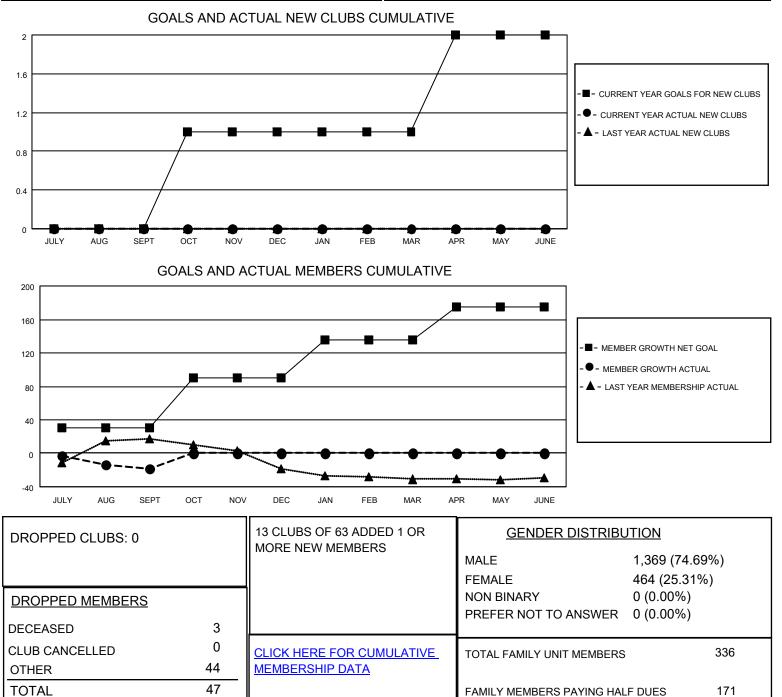

## LOCATION WISCONSIN

District 27 B1

Results as of: 9/30/2021

| Clubs                 |               |           |               | Members               |                        |                         |                                                    |
|-----------------------|---------------|-----------|---------------|-----------------------|------------------------|-------------------------|----------------------------------------------------|
| RESULTS FOR 2021-2022 |               |           |               | RESULTS FOR 2021-2022 |                        |                         |                                                    |
| QUARTER               | NEW CLUB GOAL | NEW CLUBS | DROPPED CLUBS | QUARTER               | BER GROWTH NET<br>GOAL | MEMBER GROWTH<br>ACTUAL | DROPPED<br>MEMBERS ACTUAL<br>(including transfers) |
| JULY/AUG/SEPT         | 0             | 0         | 0             | JULY/AUG/SEPT         | 30                     | 40                      | 47                                                 |
| OCT/NOV/DEC           | 1             | 0         | 0             | OCT/NOV/DEC           | 60                     | 0                       | 0                                                  |
| JAN/FEB/MAR           | 0             | 0         | 0             | JAN/FEB/MAR           | 45                     | 0                       | 0                                                  |
| APR/MAY/JUNE          | 1             | 0         | 0             | APR/MAY/JUNE          | 40                     | 0                       | 0                                                  |